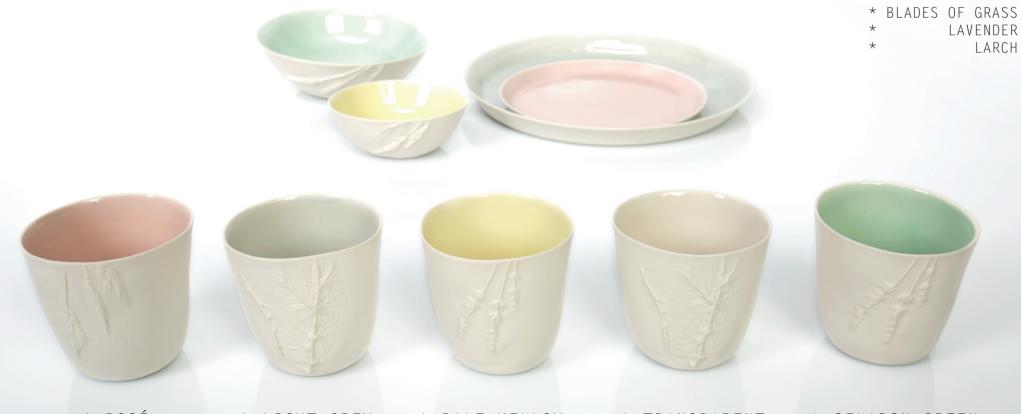

### PURE

is a new tableware range by feinedinge\* Vienna entirely casted by hand of limoges porcelain. each item shows different reliefs of herbs which were taken from our store's front garden.

you can choose from

\* BLADES OF GRASS \* LAVENDER \* LARCH

the porcelain is glazed transparently on the inside in beautiful pastel hues and unglazed and polished on the outside

colours:

\* ROSÉ \* LIGHT GREY \* SELADON GREEN \* PALE YELLOW \* TRANSPARENT

### PURE BEAKER

• BEAKER regular 80 x 80mm