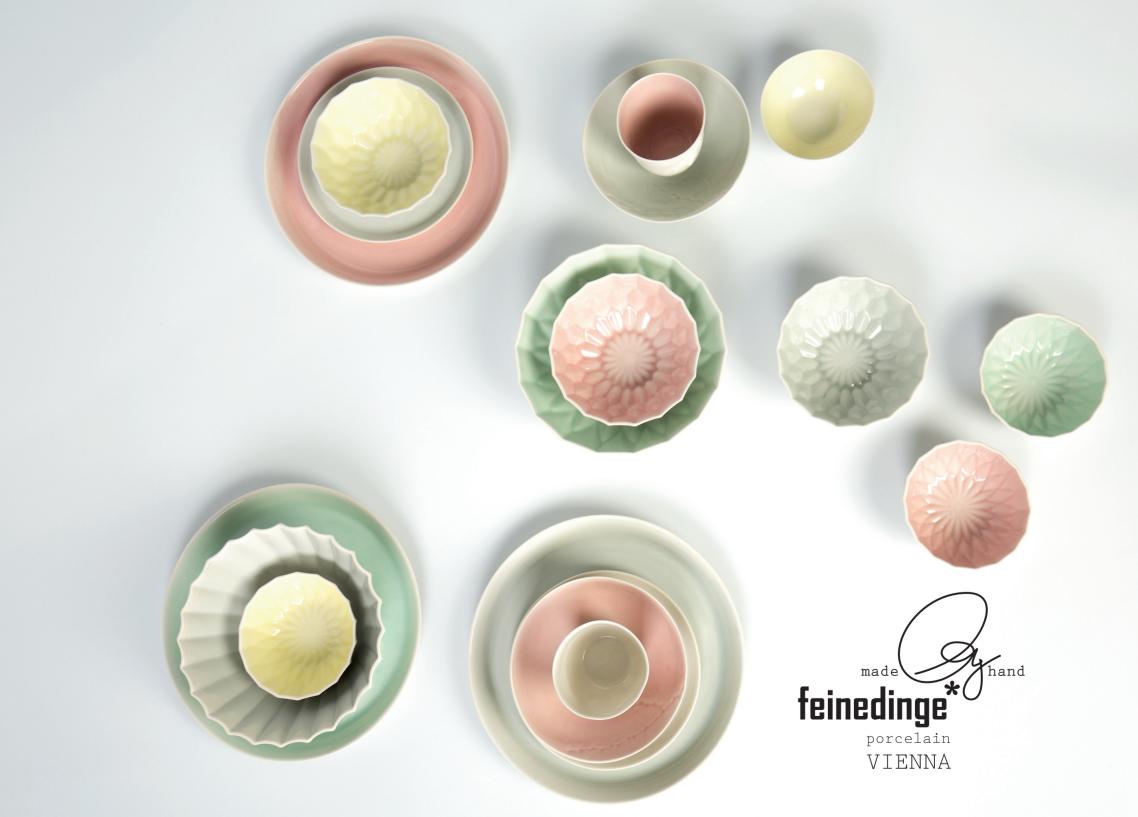

### PURE

is a new tableware range by feinedinge\* Vienna entirely casted by hand of limoges porcelain. each item shows different reliefs of herbs which were taken from our store's front garden.

you can choose from

\* BLADES OF GRASS \* LAVENDER \* LARCH

the porcelain is glazed transparently on the inside in beautiful pastel hues and unglazed and polished on the outside

colours:

\* ROSÉ \* LIGHT GREY \* SELADON GREEN \* PALE YELLOW \* TRANSPARENT

#### PURE BOWLS

BOWL small
BOWL large
100 x 40mm
150 x 50mm

#### PURE PLATES

PLATE small dia 170mmPLATE large dia 240mm

\* ROSÉ \* LIGHT GREY \* PALE YELLOW \* TRANSPARENT \* SELADON GREEN